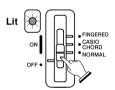

### To use Auto Accompaniment

Set the POWER/MODE switch to CASIO CHORD or FINGERED.

Press the START/STOP button to start play of the currently selected rhythm.

3 Play a chord.

 The actual procedure you should use to play a chord depends on the current POWER/MODE switch position. Refer to the following pages for details on chord play.

### **CASIO CHORD**

This method of chord play makes it possible for anyone to easily play chords, regardless of previous musical knowledge and experience. The following describes the CASIO CHORD "Accompaniment keyboard" and "Melody keyboard", and tells you how to play CASIO CHORDs.

### **FINGERED**

FINGERED provides you with a total of 15 different chord types. The following describes the FINGERED "Accompaniment keyboard" and "Melody keyboard", and tells you how to play a C-root chord using FINGERED.